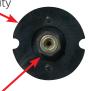

## FORCE4 Diamond Chain requires unique FORCE4 components

FORCE4<sup>®</sup> DRIVE SPROCKET Upgraded guide ring design distributes load for greater durability

Tool steel alloy guarantees exceptional strength, life, and abrasion resistance