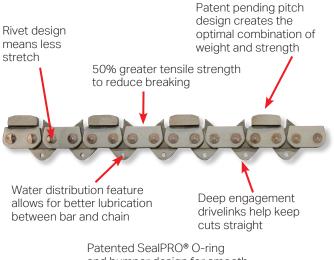

FORCE4 GUIDEBAR Laser-cut internal water channels keep the nose sprocket lubricated

Available in 10-, 15-, 20-, and 25-inch cutting depths

and bumper design for smooth cutting performance and maximum life