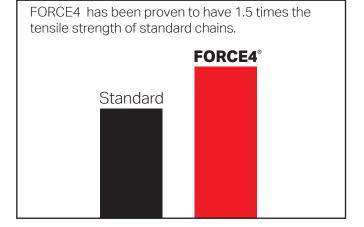

## FORCE4®

Designed to be the strongest, longest-lasting diamond chains ever made, the FORCE4 series delivers unrivaled performance in professional cutting applications. With eight different configurations, there is a FORCE4 chain to meet any cutting challenge.