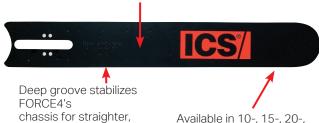

FORCE4 GUIDEBAR Laser-cut internal water channels keep the nose sprocket lubricated

Available in 10-, 15-, 20-, and 25-inch cutting depths

and bumper design for smooth cutting performance and maximum life

cleaner cuts